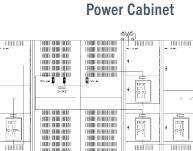

# **Control Cabinet**

L×W×H 40 x 22 x 76 in Protection IP43

L x W x H 144 x 48 x 94 in Protection IP43

2-03

101100