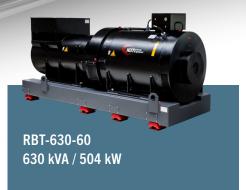

# **ROTARY UPS RBT-630-60**

## **Performances and Characteristics**

| Voltage                             | 3 x 480 V                   |
|-------------------------------------|-----------------------------|
| Frequency                           | 60 Hz                       |
| Nominal phase current               | 758 A                       |
| Nominal apparent power              | 630 kVA                     |
| Nominal active power                | 504 kW                      |
| Nominal cos q                       | 0.75 leading to 0.8 lagging |
| Rotabloc Efficiency at nominal load | 94.8%                       |
| Nominal Autonomy                    | 10s                         |
| Maximum autonomy at full load       | 15.9s                       |
| Maximum energy storage              | 8.0 MJ                      |
| Maximum temperature                 | Up to 50° C (1)             |
| Altitude (without de-rating)        | ≤ 3280 ft                   |
| Humidity                            | ≤ 90%                       |
|                                     |                             |