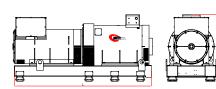

y at full load       | 15.9s                       |
| Maximum energy storage              | 8.0 MJ                      |
| Maximum temperature                 | Up to 50° C (1)             |
| Altitude (without de-rating)        | ≤ 3280 ft                   |
| Humidity                            | ≤ 90%                       |
|                                     |                             |



# **Standard Features**

Automatic lubrication system Touch-screen digital HMI Dynamic Autonomy Control (DAC) Electrical panels IEC 61439 Form 1 Automatic by-pass

#### **Options**

Plug & Run parallel working Supervision software **Containerized solution Bearing monitoring** Electrical panels IEC 61439 Form 4 **Medium Voltage** Soundproof enclosure High Temperature 50° C

## **ROTABLOC®**



LxWxH 123.43 x 45.67 x 60.00 in Protection IP23

# **Control Cabinet**



L×W×H 40 x 22 x 76 in Protection IP43



L x W x H 144 x 48 x 94 in Protection IP43

2-03

101100

# **VFD** Cabinet



LxWxH 25 x 22 x 76 in Protection IP43

(1): Standard 40°C - Up to 50°C with power derating

All data in this document is for information only and is subject to change.

©2019 IEM Power Systems<sup>™</sup> and the IEM Power Systems logo design are trademarks of Industrial Electric Mfg. in the U.S. and other countries. All rights reserved. ROTABLOC® is a registered trademark of IEM Power Systems SA in the U.S. and other countries. All rights reserved. RBT\_7.19.

iemps.com info@iemps.com