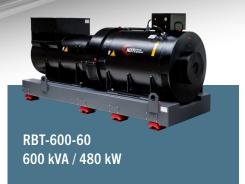

# ROTARY UPS **RBT-600-60**

#### **Performances and Characteristics**

| Voltage                             | 3 x 480 V                   |
|-------------------------------------|-----------------------------|
| Frequency                           | 60 Hz                       |
| Nominal phase current               | 722 A                       |
| Nominal apparent power              | 600 kVA                     |
| Nominal active power                | 480 kW                      |
| Nominal cos φ                       | 0.92 leading to 0.8 lagging |
| Rotabloc Efficiency at nominal load | 94.9%                       |
| Nominal Autonomy                    | 10s                         |
| Maximum autonomy at full load       | 16.7s                       |
| Maximum energy storage              | 8.0 MJ                      |
| Maximum temperature                 | Up to 50° C (1)             |
| Altitude (without de-rating)        | ≤ 3280 ft                   |
| Humidity                            | ≤ 90%                       |
|                                     |                             |

#### **ROTABLOC®**

L x W x H 113.98 x 42.52 x 60.20 in Protection IP23