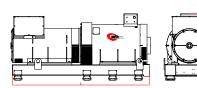

onomy at full load       | 16.7s                       |
| Maximum energy storage              | 8.0 MJ                      |
| Maximum temperature                 | Up to 50° C (1)             |
| Altitude (without de-rating)        | ≤ 3280 ft                   |
| Humidity                            | ≤ 90%                       |
|                                     |                             |



### **Standard Features**

Automatic lubrication system Touch-screen digital HMI Dynamic Autonomy Control (DAC) Electrical panels IEC 61439 Form 1 Automatic by-pass

#### **Options**

Plug & Run parallel working Supervision software Containerized solution Bearing monitoring Electrical panels IEC 61439 Form 4 Medium Voltage Soundproof enclosure High Temperature 50° C

#### **ROTABLOC®**



L x W x H 113.98 x 42.52 x 60.20 in Protection IP23

# **Control Cabinet**



L x W x H 40 x 22 x 76 in Protection IP43



L x W x H 144 x 48 x 94 in Protection IP43

minn

10000

## VFD Cabinet



L x W x H 25 x 22x 76 in Protection IP43

(1): Standard 40°C - Up to 50°C with power derating

All data in this document is for information only and is subject to change.

©2019 IEM Power Systems<sup>™</sup> and the IEM Power Systems logo design are trademarks of Industrial Electric Mfg. in the U.S. and other countries. All rights reserved. ROTABLOC® is a registered trademark of IEM Power Systems SA in the U.S. and other countries. All rights reserved. RBT\_7.19.

iemps.com info@iemps.com