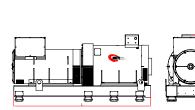

#### **ROTABLOC®**

L x W x H (2x) 113.98 x 42.52 x 60.20 in L x W x H Protection IP23 50 x 22 x

**Control Cabinet** 

L x W x H 50 x 22 x 76 in Protection IP43

L x W x H 174 x 48 x 94 in Protection IP43