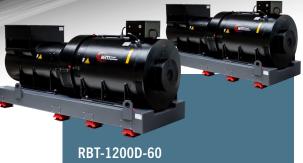

443 A                      |
| Nominal apparent power              | 1200 kVA                    |
| Nominal active power                | 960 kW                      |
| Nominal cos φ                       | 0.92 leading to 0.8 lagging |
| Rotabloc Efficiency at nominal load | 94.9%                       |
| Nominal Autonomy                    | 10s                         |
| Maximum autonomy at full load       | 16.7s                       |
| Maximum energy storage              | 16 MJ                       |
| Maximum temperature                 | Up to 50° C (1)             |
| Altitude (without de-rating)        | ≤ 3280 ft                   |
| Humidity                            | ≤ 90%                       |
|                                     |                             |



1200 kVA / 960 kW

# **Standard Features**

Automatic lubrication system Touch-screen digital HMI Dynamic Autonomy Control (DAC) Electrical panels IEC 61439 Form 1 Automatic by-pass

#### **Options**

Plug & Run parallel working Supervision software Containerized solution Bearing monitoring Electrical panels IEC 61439 Form 4 Medium Voltage Soundproof enclosure High Temperature 50° C

#### **ROTABLOC®**



L x W x H (2x) 113.98 x 42.52 x 60.20 in L x W x H Protection IP23 50 x 22 x



**Control Cabinet** 

L x W x H 50 x 22 x 76 in Protection IP43





L x W x H 174 x 48 x 94 in Protection IP43

## **VFD** Cabinet



L x W x H (2x) 25 x 22 x 76 in Protection IP43

(1): Standard 40°C - Up to 50°C with power derating

All data in this document is for information only and is subject to chang