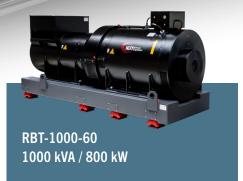

# ROTARY UPS **RBT-1000-60**

## **Performances and Characteristics**

| Voltage                             | 3 x 480 V                   |
|-------------------------------------|-----------------------------|
| Frequency                           | 60 Hz                       |
| Nominal phase current               | 1203 A                      |
| Nominal apparent power              | 1000 kVA                    |
| Nominal active power                | 800 kW                      |
| Nominal cos φ                       | 0.87 leading to 0.8 lagging |
| Rotabloc Efficiency at nominal load | 95.5%                       |
| Nominal Autonomy                    | 10s                         |
| Maximum autonomy at full load       | 10.9s                       |
| Maximum energy storage              | 8.7 MJ                      |
| Maximum temperature                 | Up to 50° C (1)             |
| Altitude (without de-rating)        | ≤ 3280 ft                   |
| Humidity                            | ≤ 90%                       |
|                                     |                             |