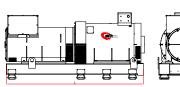

#### **ROTABLOC®**

L x W x H 126.97 x 47.24 x 61.81 in Protection IP23

L x W x H 40 x 22 x 76 in Protection IP43

**Control Cabinet** 

# **Power Cabinet**

L x W x H 162 x 48 x 94 in Protection IP43