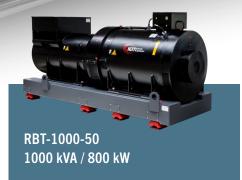

# ROTARY UPS **RBT-1000-50**

### **Performances and Characteristics**

| Voltage                             | 3 x 400V                    |
|-------------------------------------|-----------------------------|
| Frequency                           | 50 Hz                       |
| Nominal phase current               | 1443 A                      |
| Nominal apparent power              | 1000 kVA                    |
| Nominal active power                | 800 kW                      |
| Nominal cos φ                       | 0.89 leading to 0.8 lagging |
| Rotabloc Efficiency at nominal load | 96.6%                       |
| Nominal Autonomy                    | 10s                         |
| Maximum autonomy at full load       | 11.4s                       |
| Maximum energy storage              | 9.1 MJ                      |
| Maximum temperature                 | Up to 50° C (1)             |
| Altitude (without de-rating)        | ≤ 1000 m                    |
| Humidity                            | ≤ 90%                       |
|                                     |                             |