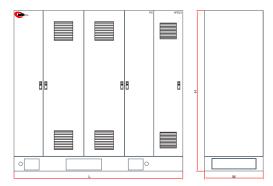

## **Power and VFD Cabinets**

L x W x H 2420 x 810 x 2200 mm Net weight 2295 kg Protection IP43

(1): Standard 40°C - Up to 50°C with power derating

All data in this document is for information only and is subject to change.