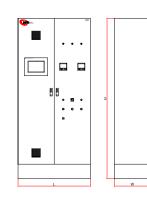

### **ROTABLOC®**

L x W x H 3225 x 1200 x 1570 mm Net weight 9285 kg Protection IP23

**Control Cabinet** 

L x W x H 1010 x 510 x 2255 mm Net weight 305 kg Protection IP43