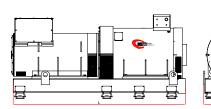

### **ROTABLOC®**

L x W x H 3225 x 1200 x 1570 mm Net weight 9285 kg Protection IP23

**Control Cabinet** 

L x W x H 1010 x 510 x 2255 mm Net weight 305 kg Protection IP43