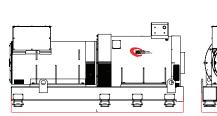

## Power and VFD Cabinet

L x W x H 3535 x 1205 x 1745 mm Net weight 10 900 kg Protection IP23

L x W x H 1250 x 650 x 2200 mm Net weight 325 kg Protection IP43 L x W x H 4500 x 1050 x 2200 mm Net weight 3195 kg Protection IP43