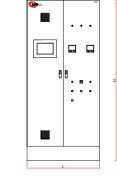

**Control Cabinet** 

**ROTABLOC®**

## Power and VFD Cabinet

L x W x H 3535 x 1205 x 1745 mm Net weight 10 900 kg Protection IP23

L x W x H 1250 x 650 x 2200 mm Net weight 325 kg Protection IP43 L x W x H 4500 x 1050 x 2200 mm Net weight 3195 kg Protection IP43